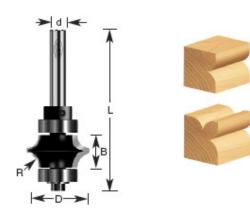

## Amana Professional Quality Leaf-Edge Beading Router Bit

Thank you for shopping with us! 1/4" Shank 2 Flute with ball bearing guide Professional Quality Carbide-Tipped

| Item # N | Manufacturer | Diameter | Cut Height, Length, or<br>Width | Bearing(s)                   | Flute | Overall Length | Radius  | Shank  | Price   |
|----------|--------------|----------|---------------------------------|------------------------------|-------|----------------|---------|--------|---------|
| 390-30 A | Amana Tool   | 1 in     | 1/2 in                          | Bearing: 47712; Collar 47724 | 2     | 2 1/2 in       | 3/16 in | 1/4 in | \$44.10 |