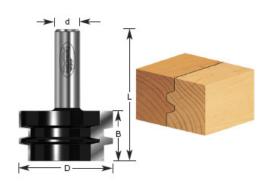

## **Amana Professional Quality Glue Joint Router Bit**

Thank you for shopping with us!

Second piece is cut "upside down" to the first for a perfect fit. There is no need to realign the router depth, provided that the wood is centered to the cutting edge of the bit. For 5/8" through 1" material. For use in a table-mounted router. Not for use in a handheld router! 1/2" Shank 2 Flute Professional Quality Carbide-Tipped

| Item # Manufacturer | Diamete  | Cut Height, Length, or Width | Flute | Overall Length | RPM    | Shank  | Price   |
|---------------------|----------|------------------------------|-------|----------------|--------|--------|---------|
| 470-10 Amana Tool   | 1 7/8 in | 1 3/32 in                    | 2     | 2 5/8 in       | 18,000 | 1/2 in | \$73.26 |