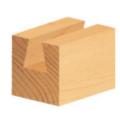

## **Amana Professional Quality Dovetail Template Router Bit**

Thank you for shopping with us!

This dovetail bit has a shank-mounted ball bearing guide for routing dovetail slots following a template and pattern routing. The template must be mounted between the work-piece and the router. With a handheld router, the template must be on top of the work. With a table-mounted router, the template must be underneath the work-piece. 1/4" Shank 2 Flute w/upper ball bearing guide Professional Quality Carbide-Tipped