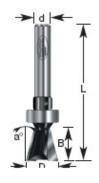

## **Amana Professional Quality Dovetail Template Router Bit**

Thank you for shopping with us!

This dovetail bit has a shank-mounted ball bearing guide for routing dovetail slots following a template and pattern routing. The template must be mounted between the work-piece and the router. With a handheld router, the template must be on top of the work. With a table-mounted router, the template must be underneath the work-piece. 1/4" Shank 2 Flute w/upper ball bearing guide Professional Quality Carbide-Tipped

| Item # Manufacturer | Diameter | Cut Height, Length, or<br>Width | Bearing(s)                  | Overall Length | Shank Angle Price            |
|---------------------|----------|---------------------------------|-----------------------------|----------------|------------------------------|
| 150-70 Amana Tool   | 1/2 in   | 1/2 in                          | Bearing 47701; Collar 47724 | 2 1/4 in       | 1/4 in 14 deg <b>\$26.53</b> |