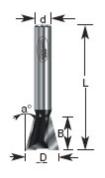

| Item # | Manufacturer | Diameter | Cut Height, Length, or Width | Flute | Overall Length | Shank  | Angle  | Price   |
|--------|--------------|----------|------------------------------|-------|----------------|--------|--------|---------|
| 150-08 | Amana Tool   | 3/8 in   | 3/8 in                       | 2     | 1 3/4 in       | 1/4 in | 9 deg  | \$12.67 |
| 150-10 | Amana Tool   | 1/2 in   | 1/2 in                       | 2     | 1 3/4 in       | 1/4 in | 14 deg | \$12.67 |
| 150-14 | Amana Tool   | 1/2 in   | 1/2 in                       | 2     | 2 3/8 in       | 1/2 in | 14 deg | \$14.81 |
| 150-20 | Amana Tool   | 7/8 in   | 7/8 in                       | 2     | 2 3/8 in       | 1/2 in | 7 deg  | \$26.53 |