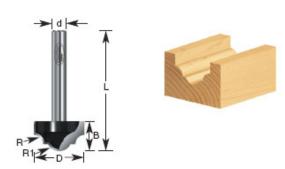

## **Amana Professional Quality Classical Plunge Router Bit**

Thank you for shopping with us!
Use this bit to form a bead-sided groove with a rounded bottom to embellish solid wood surfaces.

1/4" Shank 2 Flute Professional Quality Carbide-Tipped

| Item # Manufacturer Diamete | r Cut Height, Length, or Width | Flute | e Overall Length | Radius  | R1/Radius | Shank  | Price   |
|-----------------------------|--------------------------------|-------|------------------|---------|-----------|--------|---------|
| 450-08 Amana Tool 1/2 in    | 7/16 in                        | 2     | 2 in             | 3/32 in | 9/64 in   | 1/4 in | \$27.37 |