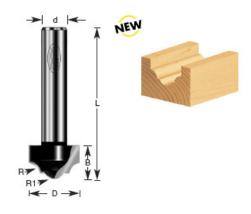

## Amana Professional Quality Classical Groove Router Bit

Thank you for shopping with us! 1/2" Shank 2 Flute Professional Quality Carbide-Tipped

| Item # Manufacture | r Diamete | r Cut Height, Length, or Width | Flut | e Overall Length | Radius   | R1/Radius | s Shank | Price   |
|--------------------|-----------|--------------------------------|------|------------------|----------|-----------|---------|---------|
| 460-16 Amana Tool  | 1 in      | 11/16 in                       | 2    | 3 in             | 13/64 in | 1/4 in    | 1/2 in  | \$44.59 |