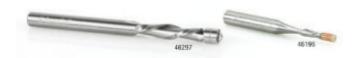

## Amana Tool Ultratrim™ Spiral Trim 2-Flute Upcut/Downcut Solid Carbide Spiral Router Bits

Thank you for shopping with us!

Spiral flush trim bit #46196 is used for acrylic and wood (such as MDF) up to 1/4" thick for tight corners with a small radius; great for cleaning out edges. #46197 is mainly used for acrylic and wood (such as MDF) up to 1/2" thickness.

| Item<br># | Manufacturer | Bearing(s)                                                               | Diameter | Cut<br>Height,<br>Length,<br>or Width | Flute<br>Geometry | Replacement<br>Parts                 | Flute | Note                                                                                                   | Overall<br>Length | Shank  | Price   |
|-----------|--------------|--------------------------------------------------------------------------|----------|---------------------------------------|-------------------|--------------------------------------|-------|--------------------------------------------------------------------------------------------------------|-------------------|--------|---------|
| 46196     | Amana Tool   |                                                                          | 1/8 in   | 3/8 in                                | Upcut             |                                      | 2     | Due to<br>extremely small<br>cutting diameter,<br>this bit is not<br>guaranteed.<br>Brass pilot guide. | 2 in              | 1/4 in | \$63.53 |
| 46296     | Amana Tool   |                                                                          | 1/8 in   | 3/8 in                                | Downcut           |                                      | 2     | Due to<br>extremely small<br>cutting diameter,<br>this bit is not<br>guaranteed.<br>Brass pilot guide. | 2 in              | 1/4 in | \$63.53 |
| 46197     | Amana Tool   | Double ball<br>bearing pressed.<br>Replacement<br>bearing #47723<br>(2). | 1/4 in   | 1 in                                  | Upcut             | Phillips retaining<br>screws: #67123 | 2     |                                                                                                        | 3 in              | 1/4 in | \$79.39 |
| 46297     | Amana Tool   | Double ball<br>bearing pressed.<br>Replacement<br>bearing #47723<br>(2). | 1/4 in   | 1 in                                  | Downcut           | Phillips retaining<br>screws: #67123 | 2     |                                                                                                        | 3 in              | 1/4 in | \$79.39 |