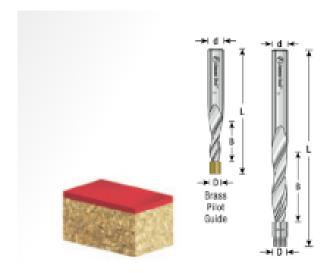

| Item<br># | Manufacturer | Bearing(s)                                                               | Diameter | Cut<br>Height,<br>Length,<br>or Width | Flute<br>Geometry | Replacement<br>Parts                 | Flute | Note                                                                                                   | Overall<br>Length | Shank  | Price   |
|-----------|--------------|--------------------------------------------------------------------------|----------|---------------------------------------|-------------------|--------------------------------------|-------|--------------------------------------------------------------------------------------------------------|-------------------|--------|---------|
| 46196     | Amana Tool   |                                                                          | 1/8 in   | 3/8 in                                | Upcut             |                                      | 2     | Due to<br>extremely small<br>cutting diameter,<br>this bit is not<br>guaranteed.<br>Brass pilot guide. | 2 in              | 1/4 in | \$63.53 |
| 46296     | Amana Tool   |                                                                          | 1/8 in   | 3/8 in                                | Downcut           |                                      | 2     | Due to<br>extremely small<br>cutting diameter,<br>this bit is not<br>guaranteed.<br>Brass pilot guide. | 2 in              | 1/4 in | \$63.53 |
| 46197     | Amana Tool   | Double ball<br>bearing pressed.<br>Replacement<br>bearing #47723<br>(2). | 1/4 in   | 1 in                                  | Upcut             | Phillips retaining<br>screws: #67123 | 2     |                                                                                                        | 3 in              | 1/4 in | \$79.39 |
| 46297     | Amana Tool   | Double ball<br>bearing pressed.<br>Replacement<br>bearing #47723<br>(2). | 1/4 in   | 1 in                                  | Downcut           | Phillips retaining<br>screws: #67123 | 2     |                                                                                                        | 3 in              | 1/4 in | \$79.39 |