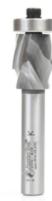

## Amana Tool Spiral Flush Trim Compression Solid Carbide (Brazed to Steel Shank) 2-Flute Ball Bearing Guide

Thank you for shopping with us! Used for trimming laminate work or for template and pattern work. For template application, the bearing follows the template, while the cutting edge trims the workpiece. With the router handheld, the template is on the bottom of the work. With table-mounted router, the template is on top.

| Item # | Manufacturer | Diameter | Bearing(s) | Cut Height, Length, or Width | Overall Length | Shank  | Replacement Parts           | Price    |
|--------|--------------|----------|------------|------------------------------|----------------|--------|-----------------------------|----------|
| 57174  | Amana Tool   | 22 mm    | 47798      | 1 9/64 in                    | 3 15/16 in     | 1/2 in | Screw #67109; Washer #67101 | \$175.80 |