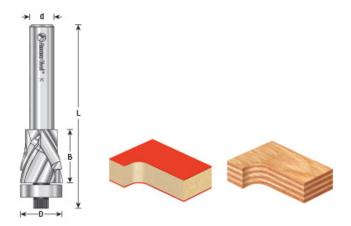

## Amana Tool Spiral Flush Trim Compression Solid Carbide (Brazed to Steel Shank) 2-Flute Ball Bearing Guide

Thank you for shopping with us! Used for trimming laminate work or for template and pattern work. For template application, the bearing follows the template, while the cutting edge trims the workpiece. With the router handheld, the template is on the bottom of the work. With table-mounted router, the template is on top.

| Item # | Manufacturer | Diameter | Bearing(s) | Cut Height, Length, or Width | Overall Length | Shank  | Replacement Parts           | Price    |
|--------|--------------|----------|------------|------------------------------|----------------|--------|-----------------------------|----------|
| 57174  | Amana Tool   | 22 mm    | 47798      | 1 9/64 in                    | 3 15/16 in     | 1/2 in | Screw #67109; Washer #67101 | \$175.80 |