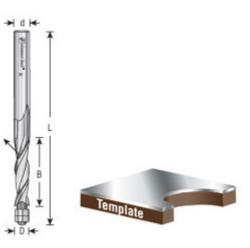

## Amana Tool Solid Carbide Aluminum Cutting Flush Trim Spiral Router Bits

Thank you for shopping with us! Amana Tool Solid Carbide Aluminum Cutting Flush Trim Spiral Router Bits were designed to eject chips up for clean cuts in aluminum and ACM materials. Perfect for routing aluminum using a template. Features a special carbide grade to perform high-quality cuts in aluminum.

| Item # | Diameter | Cut Height,<br>Length, or<br>Width | Flute<br>Geometry | Flute | Includes           | Overall<br>Length | Shank  | Replacement Parts              | Price    |
|--------|----------|------------------------------------|-------------------|-------|--------------------|-------------------|--------|--------------------------------|----------|
| 51422  | 1/4 in   | 1/2 in                             | Upcut             | 2     | Ball Bearing Guide | 2 1/2 in          | 1/4 in | Bearing 47723; Snap Ring 47779 | \$95.51  |
| 51522  | 1/4 in   | 1/2 in                             | Downcut           | 2     | Ball Bearing Guide | 2 1/2 in          | 1/4 in | Bearing 47723; Snap Ring 47780 | \$95.51  |
| 51420  | 1/4 in   | 1 1/4 in                           | Upcut             | 2     | Ball Bearing Guide | 3 5/16 in         | 1/4 in | Bearing 47723; Snap Ring 47781 | \$103.24 |