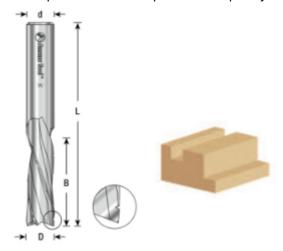

| Item # | Manufacturer | Diameter | Cut Height, Length, or Width | Flute Geometry | Flute | Overall Length | Shank  | Price    |
|--------|--------------|----------|------------------------------|----------------|-------|----------------|--------|----------|
| 46134  | Amana Tool   | 1/2 in   | 1 5/8 in                     | Upcut          | 4     | 3 1/2 in       | 1/2 in | \$161.93 |
| 46234  | Amana Tool   | 1/2 in   | 1 5/8 in                     | Downcut        | 4     | 3 1/2 in       | 1/2 in | \$149.29 |
| 46138  | Amana Tool   | 3/4 in   | 2 1/4 in                     | Upcut          | 3     | 4 in           | 3/4 in | \$257.89 |
| 46238  | Amana Tool   | 3/4 in   | 2 1/4 in                     | Downcut        | 3     | 4 in           | 3/4 in | \$257.89 |
| 46232  | Amana Tool   | 1/2 in   | 1 1/8 in                     | Downcut        | 3     | 3 in           | 1/2 in | \$135.41 |