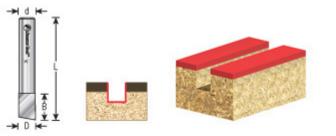

## Amana Tool Rip & Slotting Solid Carbide Single Flute

Thank you for shopping with us!

Amana Tool Rip & Slotting Solid Carbide Single Flute for cutting sheets of laminate, paneling, and other thin material, as well as plowing narrow slots, dadoes, and grooves.

| Item # | Manufacturer | Diameter | Flute | Cut Height, Length, or Width | <b>Overall Length</b> | Shank  | Price   |
|--------|--------------|----------|-------|------------------------------|-----------------------|--------|---------|
| 51708  | Amana Tool   | 1/4 in   | 1     | 5/16 in                      | 1 1/2 in              | 1/4 in | \$18.79 |