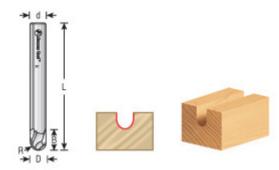

## **Amana Tool Bottom Round Solid Carbide 3-Flute Router Bit**

Thank you for shopping with us! Developed for producing round bottomed grooves in hardwood and softwood, plywood and composition material. Used for engraving and carving.

| Item # | Manufacturer | Diameter | Cut Height, Length, or Width | Flute | <b>Overall Length</b> | Radius | Shank  | Price   |
|--------|--------------|----------|------------------------------|-------|-----------------------|--------|--------|---------|
| 45784  | Amana Tool   | 1/4 in   | 3/8 in                       | 3     | 2 1/2 in              | 1/8 in | 1/4 in | \$71.48 |