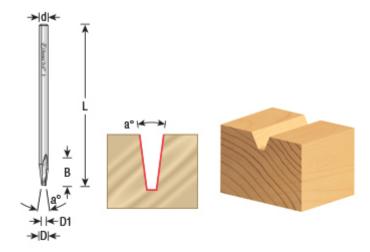

## Profile 40782:

| Item # | Manufacturer | Diameter | Cut Height, Length, or Width | Diameter (D1) | Flute | Overall Length | Shank  | Angle  | Price   |
|--------|--------------|----------|------------------------------|---------------|-------|----------------|--------|--------|---------|
| 45783  | Amana Tool   | 1/4 in   | 5/8 in                       | N/A           | 1     | 2 1/2 in       | 1/4 in | 18 deg | \$41.21 |
| 40782  | Amana Tool   | 1/8 in   | 0.400 in                     | 0.07 in       | 1     | 2 1/4 in       | 1/8 in | 15 deg | \$28.01 |

40784 Amana Tool 1/4 in 0.648 in 0.017 in 1 2 1/2 in 1/4 in 22 deg **\$37.31**