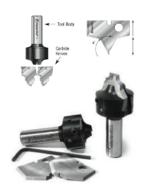

## Amana Tool Nova System<sup>™</sup> Multi-Profile Cutter System: Body 'B' (Plunge)

Thank you for shopping with us! The Nova System<sup>™</sup> provides a wide range of profiling options in a single router bit with replaceable insert solid carbide knives. The innovation is in the bit. The easily replaceable hard carbide blades give an entire range of profile options in a single bit, as well as other vital advantages such as durability, versatility, safety, service-free, and cost effectiveness. For plunge routing. Ordering instructions: Choose the plunge body type 'B' #NS-100 (1/4" shank) or #NS-102 (1/2" shank), and then select the desired profile knives (NRC-B51 through NRC-B55). Replacement parts: knife retaining screws #67084 (2 required); hex key #5007

| Item # | Manufacturer | Diameter | Cut<br>Height,<br>Length, or<br>Width | Replacement Parts                                            | Overall<br>Length | Part Descp.                     | Radius | Shank  | Angle | Price   |
|--------|--------------|----------|---------------------------------------|--------------------------------------------------------------|-------------------|---------------------------------|--------|--------|-------|---------|
| NS-102 | Amana Tool   |          |                                       | Knife retaining screws #67084<br>(2 required); hex key #5007 | 2 5/8 in          | Tool Body B (Plunge<br>Routing) |        | 1/2 in |       | \$52.13 |