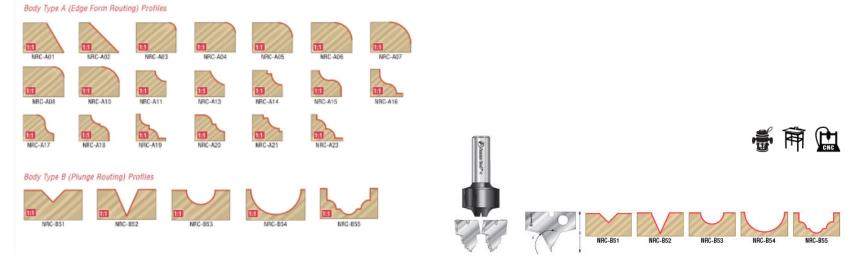

## Amana Tool Nova System<sup>™</sup> Multi-Profile Cutter System: Body 'B' (Plunge)

Thank you for shopping with us! The Nova System<sup>™</sup> provides a wide range of profiling options in a single router bit with replaceable insert solid carbide knives. The innovation is in the bit. The easily replaceable hard carbide blades give an entire range of profile options in a single bit, as well as other vital advantages such as durability, versatility, safety, service-free, and cost effectiveness. For plunge routing. Ordering instructions: Choose the plunge body type 'B' #NS-100 (1/4" shank) or #NS-102 (1/2" shank), and then select the desired profile knives (NRC-B51 through NRC-B55). Replacement parts: knife retaining screws #67084 (2 required); hex key #5007

| NRC-B51 Amana Tool | 3/8 in | 1/4 in | Knife retaining screws #67084<br>(2 required); hex key #5007 | V' Groove Plunge<br>Knives for Body B<br>(sold as pair) |        | <br>45 deg | \$36.19 |
|--------------------|--------|--------|--------------------------------------------------------------|---------------------------------------------------------|--------|------------|---------|
| NRC-B53 Amana Tool | 1/2 in | 3/8 in | Knife retaining screws #67084<br>(2 required); hex key #5007 | Core Box Plunge<br>Knives for Body B<br>(sold as pair)  | 1/4 in | <br>       | \$73.20 |