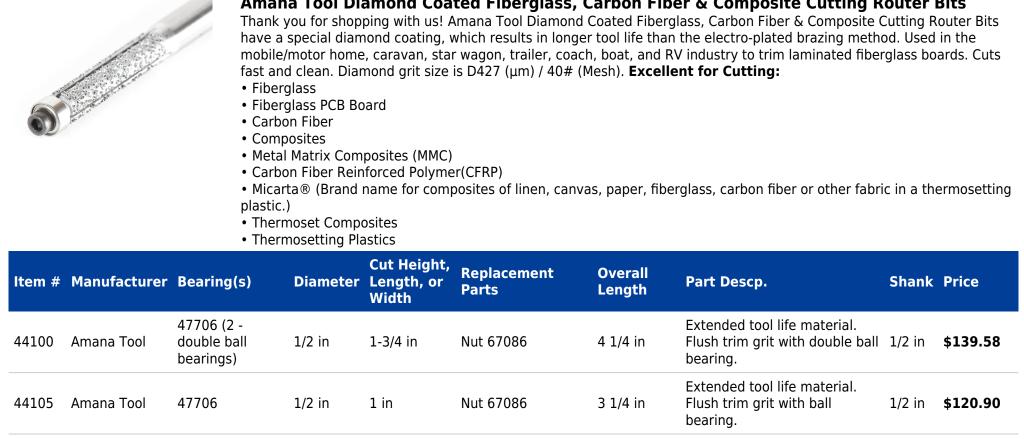

## Amana Tool Diamond Coated Fiberglass, Carbon Fiber & Composite Cutting Router Bits

| 44102 | Amana Tool | 47723 | 1/4 in | 1 in   | Nut 67086 | 2 9/16 in | Extended tool life material.<br>Flush trim grit with ball<br>bearing. | 1/4 in | \$125.55 |
|-------|------------|-------|--------|--------|-----------|-----------|-----------------------------------------------------------------------|--------|----------|
| 44101 | Amana Tool | 47723 | 1/4 in | 3/4 in | Nut 67086 | 2 9/16 in | Extended tool life material.<br>Flush trim grit with ball<br>bearing. | 1/4 in | \$120.75 |
| 44103 | Amana Tool | 47702 | 3/8 in | 1 in   | Nut 67086 | 2 5/8 in  | Extended tool life material.<br>Flush trim grit with ball<br>bearing. | 1/4 in | \$116.21 |