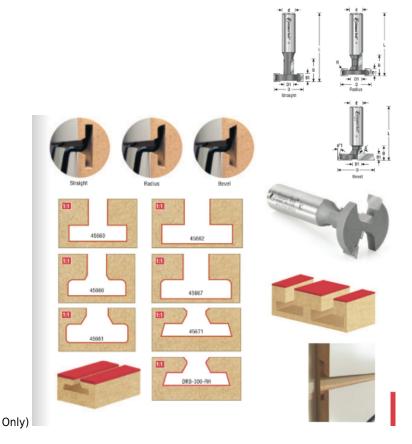

## Edge of Arlington Saw & Tool, Inc.

124 South Collins Arlington, TX 76010

Phone:817-461-7171 • Fax: 817-795-6651

Toll Free: 888-461-7171 Email: info@eoasaw.com Website: www.eoasaw.com

Amana Tool T-Slot Carbide-Tipped Router Bits, 2 Flute
Thank you for shopping with us! Designed for creating T-slot wall panels (used to cut their characteristic slots for many purposes) and radiused edges on the T-slots (allow easier adjustment of fixtures on the completed wall panels). Bits are not designed for plunging operations. **Note**: These tools are designed for "groove-forming" T-slot wall panels. They are not designed for plunging operations. Also see: <u>DRB-300-RH Polycrystalline Diamond (PCD)</u> for extremely long life (CNC Use

| Item<br># | Manufacturer | Diameter   | Diameter<br>(D1) | В1          | Cut<br>Height,<br>Length,<br>or<br>Width | Flute | Note                                                                                                                  | Overall<br>Length | Radius  | Shank  | Туре             | Angle     | Price   |
|-----------|--------------|------------|------------------|-------------|------------------------------------------|-------|-----------------------------------------------------------------------------------------------------------------------|-------------------|---------|--------|------------------|-----------|---------|
| 45660     | Amana Tool   | 1 1/8 in   | 3/8 in           | 5/16<br>in  | 13/16 in                                 | 2     | These tools are designed for 'groove-forming' in T-slot wall panels. They are not designed for plunging operations.   | 2 1/2 in          |         | 1/2 in | Straight<br>Edge |           | \$67.39 |
| 45666     | Amana Tool   | 1 3/16 in  | 3/8 in           | 5/16<br>in  | 13/16 in                                 | 2     | These tools are designed for \'groove-forming\' in T-slot wall panels. They are not designed for plunging operations. | 2 1/2 in          | 1/8 in  | 1/2 in | Radius<br>Edge   | 29<br>deg | \$75.38 |
| 45661     | Amana Tool   | 1 13/64 in | 13/32 in         | 23/64<br>in | 43/64 in                                 | 2     | These tools are designed for 'groove-forming' in T-slot wall panels. They are not designed for plunging operations.   | 2 13/32<br>in     | 1/16 in | 1/2 in | Radius<br>Edge   |           | \$66.94 |
| 45662     | Amana Tool   | 1 3/8 in   | 1/2 in           | 3/8 in      | 7/8 in                                   | 2     | These tools are designed for 'groove-forming' in T-slot wall panels. They are not designed for plunging operations.   | 2 1/2 in          |         | 1/2 in | Straight<br>Edge |           | \$79.28 |
| 45667     | Amana Tool   | 1 3/8 in   | 1/2 in           | 3/8 in      | 7/8 in                                   | 2     | These tools are designed for 'groove-forming' in T-slot wall panels. They are not designed for plunging operations.   | 2 1/2 in          | 1/8 in  | 1/2 in | Radius<br>Edge   |           | \$74.66 |

These tools are designed for 'grooveforming' in T-slot wall panels. They are not 2 3/64 30 Bevel \$66.04 45671 Amana Tool 1 3/8 in 3/8 in 1/4 in 35/64 in 2 1/2 in Edge in deg designed for plunging operations.