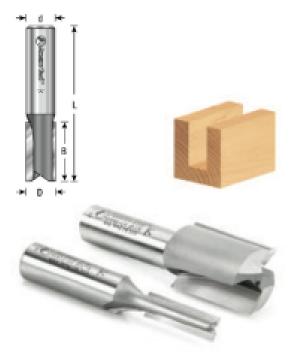

## **Amana Tool Left Hand Plunge 2-Flute**

Thank you for shopping with us! In choosing a straight bit for any application, always select one with the shortest cutting edges and the shortest overall length that will reach the required cut depth. Excessive length intensifies deflection and vibration, which degrades cut quality and leads to tool breakage. These plunging straight bits are for reverse-rotation (counter-clockwise) routers.

| 45412-LH 5/16 in  | 1 in     | 2 | 2 3/4 in | Left | 1/2 in | \$35.81 |
|-------------------|----------|---|----------|------|--------|---------|
| 45414-LH 3/8 in   | 1 in     | 2 | 2 3/4 in | Left | 1/2 in | \$35.78 |
| 45420-LH 1/2 in   | 1 1/4 in | 2 | 2 7/8 in | Left | 1/2 in | \$39.68 |
| 45422-LH 1/2 in   | 1 1/2 in | 2 | 3 1/8 in | Left | 1/2 in | \$39.68 |
| 45426-LH 1/2 in   | 2 in     | 2 | 4 1/4 in | Left | 1/2 in | \$40.80 |
| 45440-LH 3/4 in   | 1 1/4 in | 2 | 2 7/8 in | Left | 1/2 in | \$46.16 |
| 45441-LH 3/4 in   | 2 in     | 2 | 3 5/8 in | Left | 1/2 in | \$57.04 |
| 45446-LH 7/8 in   | 1 1/4 in | 2 | 2 7/8 in | Left | 1/2 in | \$38.21 |
| 45450-LH 1 1/4 in | 1 1/4 in | 2 | 2 7/8 in | Left | 1/2 in | \$46.65 |