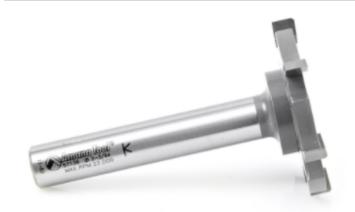

## **Amana Tool Countertop Trim 6-Wing**

Thank you for shopping with us! Create extra-smooth shallow recesses in countertops with this 6-wing tool. The radiused cutting tips produce an edge that's easy on the fingers and simple to clean. Use in a handheld router.

| Item # Manufacture | Diameter Cut Height, Length, or Width | Overall Length Shank Wings Price       |
|--------------------|---------------------------------------|----------------------------------------|
| 57136 Amana Tool   | 2 1/16 in 1/4 in                      | 3 5/16 in 1/2 in 6-Wing <b>\$97.80</b> |