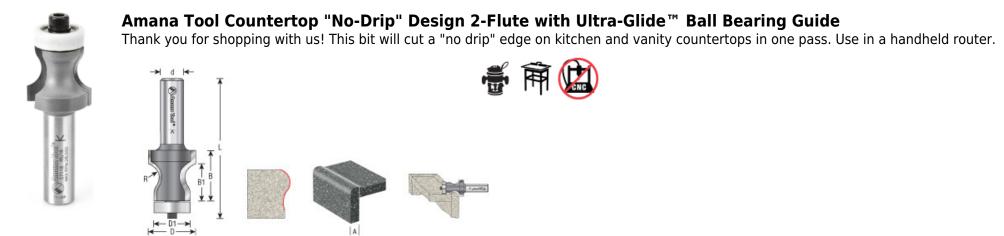

| Item # | Manufacturer | Diameter | Cut Height,<br>Length, or<br>Width | Cut<br>Depth | Diameter<br>(D1) | Bearing(s)                                                 | Flute                | Overall<br>Length | Radius S  | Shank  | Price   |
|--------|--------------|----------|------------------------------------|--------------|------------------|------------------------------------------------------------|----------------------|-------------------|-----------|--------|---------|
| 57118  | Amana Tool   | 1 in     | 7/8 in                             | 1/2 in       | 3/4 in           | Ultra-Glide #47709;<br>steel bearing (old<br>style) #47714 | 2 w/Nylon<br>Bearing | 3 in              | 5/16 in 1 | L/2 in | \$70.91 |

| 57120 | Amana Tool | 1 in | 1 1/8 in | 3/4 in | 3/4 in | Ultra-Glide #47709;<br>steel bearing (old<br>style) #47714 | 3 w/Nylon<br>Bearing | 3 1/4 in | 5/16 in 1/2 in <b>\$74.33</b> |
|-------|------------|------|----------|--------|--------|------------------------------------------------------------|----------------------|----------|-------------------------------|
|-------|------------|------|----------|--------|--------|------------------------------------------------------------|----------------------|----------|-------------------------------|