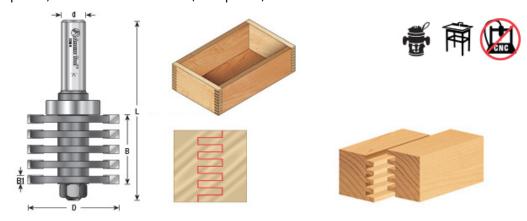

## Amana Tool 'Box Joint' Set 3-Wing w/Ball Bearing Guide

Thank you for shopping with us! Cut strong, attractive box joints for small boxes, shallow drawers, and trays. By taking three passes, it can be used with stock up to 1/2" thick and 4" wide. The bit has five uniformly-spaced 3-wing slotting cutters and a ball bearing guide on a 1/2" shank arbor. For best results, use in a table-mounted router. Replacement Parts: 53207 - 5/32" 3-wing cutters (5 required) 47620 - 1/2" shank arbor with nut 47708 - steel ball bearing guide (1/2" depth of cut) 55369 - 5.5mm spacers (4 required) 55402 - 1mm spacers (2 required) 55404 - 0.5mm shim (1 required)

| Item # | Manufacturer | Diameter | B1      | Cut Height, Length, or<br>Width | Overall Length | RPM        | Shank  | Wings                          | Price    |
|--------|--------------|----------|---------|---------------------------------|----------------|------------|--------|--------------------------------|----------|
| 53610  | Amana Tool   | 1 in     | 5/32 in | 1 3/8 in                        | 3 3/4 in       | 13,000 Max | 1/2 in | 3-Wing w/Ball Bearing<br>Guide | \$136.84 |