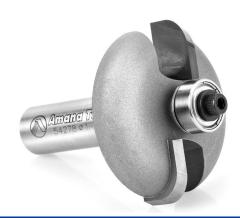

## **Amana Tool Raised Panel Carbide-Tipped Back Cutter 2-Flute**

Thank you for shopping with us! Designed to cut the back side of raised panels for a flush alignment with door frames. This cutter can be used with any of the raised panel router bits referenced here. Replacement bearing #47706 \( \)

| Item # | Manufacturer | Diameter | Cut Height,<br>Length, or<br>Width | Flute | Note                                                                                                                                | Overall<br>Length | Radius | Reveal | Shank  | Price   |
|--------|--------------|----------|------------------------------------|-------|-------------------------------------------------------------------------------------------------------------------------------------|-------------------|--------|--------|--------|---------|
| 54278  | Amana Tool   | 1 3/4 in | 7/16 in                            | 2     | Reveal A reflects the total length of cut. Therefore, you must deduct 3/8 in (usually) to allow the panel to recess into the frame. | 2 1/16 in         | 1/4 in | 5/8 in | 1/2 in | \$48.49 |