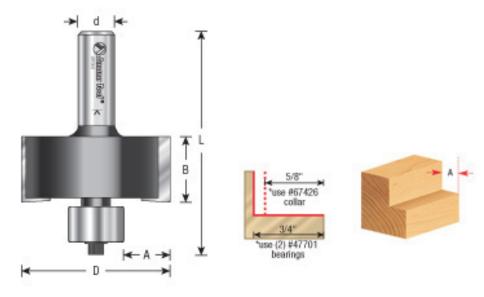

## **Amana Tool Superabbet™ Carbide-Tipped 2-Flute w/Ball Bearing Guide**

Thank you for shopping with us! *Recommended by Wilsonart International*. This ingenious tool features both interchangeable cutting edges and an interchangeable guide collar to enable you to cut a wide range of rabbets. Changing the collars on the twin ball bearing guide steps the cut width in 1/16" increments from flush through 3/4" with five extra "plywood" sizes. Between the standard and **optional collars**, there are 18 different rabbet sizes available. The deep guide collar design adds stability to the tool for handheld router operations. The basic 2" diameter bit includes a hex key, instructions, and all necessary parts for 5/8" and 3/4" width rabbets. Replacement screw for bearing #67094. Replacement washer for bearing #67202. Replacement spacer bearing #67206. Use in a tablemounted router. Not for use in a handheld router! Warning: Maximum RPM - 22,000 The "RC" version has extra-long double-edged carbide inserts, which enables the bit to cut 30mm high. Inserts can be rotated or replaced without removing the bit from the router.

| Item<br># | Manufacturer | Cut<br>Depth          | Diameter | Cut<br>Height,<br>Length,<br>or<br>Width | Flute          | Replacement<br>Parts                                                                                                                          | Bearing(s) | Note                                                                             | Overall<br>Length | RPM                                    | Shank  | Price   |
|-----------|--------------|-----------------------|----------|------------------------------------------|----------------|-----------------------------------------------------------------------------------------------------------------------------------------------|------------|----------------------------------------------------------------------------------|-------------------|----------------------------------------|--------|---------|
| 49360     | Amana Tool   | 5/8 in<br>& 3/4<br>in | 2 in     | 7/8 in                                   | 2<br>w/Bearing | Replacement<br>screw for<br>bearing<br>#67094.<br>Replacement<br>washer for<br>bearing<br>#67202.<br>Replacement<br>spacer bearing<br>#67206. | 47701 (2)  | Use in a table-<br>mounted<br>router. Not for<br>use in a<br>handheld<br>router! | 3 in              | Warning:<br>Maximum<br>RPM -<br>22,000 | 1/2 in | \$98.25 |