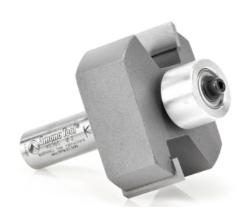

## **Amana Tool Superabbet™ Carbide-Tipped 2-Flute w/Ball Bearing Guide**

Thank you for shopping with us! *Recommended by Wilsonart International*. This ingenious tool features both interchangeable cutting edges and an interchangeable guide collar to enable you to cut a wide range of rabbets. Changing the collars on the twin ball bearing guide steps the cut width in 1/16" increments from flush through 3/4" with five extra "plywood" sizes. Between the standard and **optional collars**, there are 18 different rabbet sizes available. The deep guide collar design adds stability to the tool for handheld router operations. The basic 2" diameter bit includes a hex key, instructions, and all necessary parts for 5/8" and 3/4" width rabbets. Replacement screw for bearing #67094. Replacement washer for bearing #67202. Replacement spacer bearing #67206. Use in a tablemounted router. Not for use in a handheld router! Warning: Maximum RPM - 22,000 The "RC" version has extra-long double-edged carbide inserts, which enables the bit to cut 30mm high. Inserts can be rotated or replaced without removing the bit from the router.