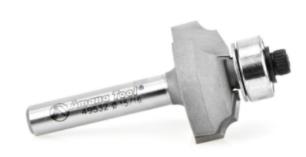

## Amana Tool Optional Rosette Edge Detail Router Bit Carbide-Tipped 2-Flute

Thank you for shopping with us! Create the edge detail to the rosette to achieve the finished look. Cuts a decorative edge on cabinet front. Shallow design will also work with European hinges.

Replacement bearing #47706.

| Item # | Manufacturer | Diameter | Cut Height, Length, or Width | <b>Overall Length</b> | Radius  | Shank  | Angle  | Price   |
|--------|--------------|----------|------------------------------|-----------------------|---------|--------|--------|---------|
| 49532  | Amana Tool   | 15/16 in | 1/4 in                       | 1 5/8 in              | 9/64 in | 1/4 in | 20 deg | \$36.64 |