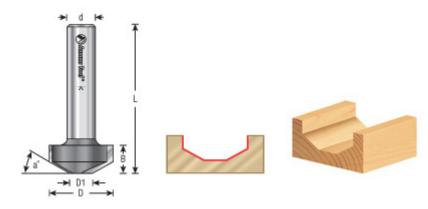

## **Amana Tool Raised Panel Groove Carbide-Tipped Router Bits**

Thank you for shopping with us! Rout decorative grooves on solid wood or MDF panels and surfaces with a handheld or CNC router. Form edges using an edge guide.

| Item # | Manufacturer | Diameter | Cut Height, Length, or Width | Diameter (D1) | Flute | Overall Length | Shank  | Angle  | Price   |
|--------|--------------|----------|------------------------------|---------------|-------|----------------|--------|--------|---------|
| 56116  | Amana Tool   | 1 1/8 in | 1/2 in                       | .454 in       | 2     | 2 3/4 in       | 1/2 in | 30 deg | \$59.48 |