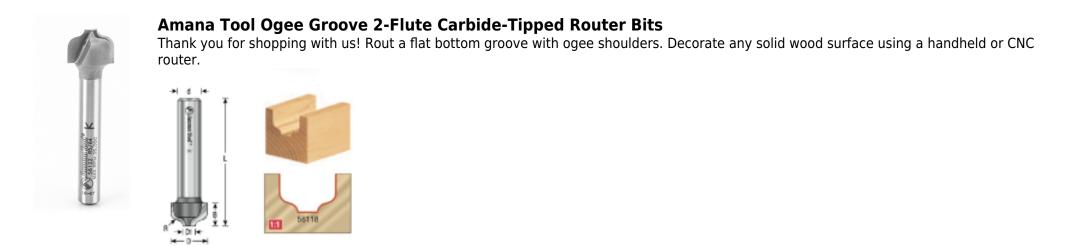

## Edge of Arlington Saw & Tool, Inc.

124 South Collins Arlington, TX 76010 Phone:817-461-7171 • Fax: 817-795-6651 Toll Free: 888-461-7171 Email: info@eoasaw.com Website: www.eoasaw.com

| Item # | Manufacturer | Diameter | Cut Height, Length, or Width | Diameter (D1) | Flute | Overall Length | Radius  | Shank  | Price   |
|--------|--------------|----------|------------------------------|---------------|-------|----------------|---------|--------|---------|
| 56122  | Amana Tool   | 1/2 in   | 3/8 in                       | .157 in       | 2     | 2 in           | 5/64 in | 1/4 in | \$41.10 |
| 56118  | Amana Tool   | 3/4 in   | 1/2 in                       | .256 in       | 2     | 2 3/4 in       | 9/64 in | 1/2 in | \$55.99 |