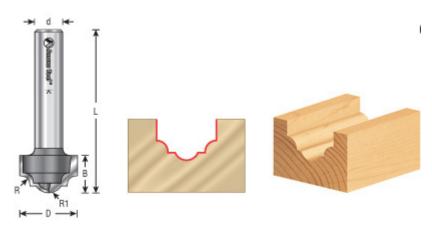

## **Amana Tool Classical Groove 2-Flute Carbide-Tipped Router Bits**

Thank you for shopping with us! Use this Amana Tool Classical Groove 2-Flute Carbide-Tipped Router Bit to form a bead-sided groove with a rounded bottom to embellish solid wood surfaces. It can be used in handheld, table-mounted, and CNC routers, guided with an edge guide, fence, or in conjunction with a template guide bushing.

| Item # | Manufacturer | Diameter | Flute | Cut Height, Length, or Width | Overall Length | Radius   | R1/Radius | Shank  | Price   |
|--------|--------------|----------|-------|------------------------------|----------------|----------|-----------|--------|---------|
| 56110  | Amana Tool   | 3/4 in   | 3     | 1/2 in                       | 2 1/16 in      | 9/64 in  | 5/32 in   | 1/4 in | \$46.65 |
| 56112  | Amana Tool   | 3/4 in   | 2     | 1/2 in                       | 2 3/4 in       | 9/64 in  | 5/32 in   | 1/2 in | \$52.31 |
| 56114  | Amana Tool   | 1 in     | 2     | 11/16 in                     | 3 in           | 13/64 in | 1/4 in    | 1/2 in | \$55.99 |