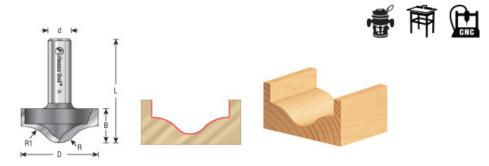

## Amana Tool Carbide-Tipped Round & Ogee 2 Flute

Thank you for shopping with us! Rout decorative grooves on solid wood or MDF panels and surfaces with a handheld or CNC router. Form edges using an edge guide.

| Item # Manufacturer | Diameter Cut Height, Length, or Width | Flute Overall Length | Radius R1/Radius Shank Price        |
|---------------------|---------------------------------------|----------------------|-------------------------------------|
| 49232 Amana Tool    | 1 5/8 mm 23/32 in                     | 2 2 3/16 in          | 3/8 in 3/4 in 1/2 in <b>\$72.04</b> |