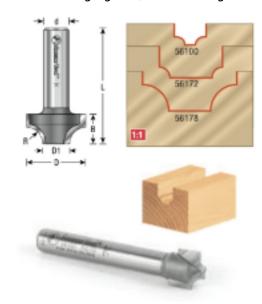

## **Amana Tool Beading Groove 2-Flute Carbide-Tipped Router Bits**

Thank you for shopping with us!

Quarter-round profiles are formed by this bit as it grooves, one on each side of a flat. Used with a fence or edge guide, this beading bit can be used as an edge former.

| Item # | Diameter | Cut Height,<br>Length, or<br>Width | Diameter<br>(D1) | Flute | Overall<br>Length | Radius  | Shank  | Note | Manufacturer | Price   |
|--------|----------|------------------------------------|------------------|-------|-------------------|---------|--------|------|--------------|---------|
| 56100  | 25/64 in | 23/64 in                           | 1/8 in           | 3     | 1 29/32 in        | 3/32 in | 1/4 in |      | Amana Tool   | \$28.69 |
| 56170  | 1/2 in   | 3/8 in                             | 1/4 in           | 4     | 1 7/8 in          | 1/8 in  | 1/4 in |      | Amana Tool   | \$37.69 |

| 56172     | 3/4 in   | 3/8 in   | 1/2 in | 2 | 2 in      | 1/8 in   | 1/4 in | <del></del>                                                                                                                                                                              | Amana Tool | \$37.69 |
|-----------|----------|----------|--------|---|-----------|----------|--------|------------------------------------------------------------------------------------------------------------------------------------------------------------------------------------------|------------|---------|
| 56174     | 7/8 in   | 15/32 in | 1/2 in | 2 | 2 3/16 in | 13/64 in | 1/4 in |                                                                                                                                                                                          | Amana Tool | \$44.85 |
| 56178     | 1 1/8 in | 9/16 in  | 1/2 in | 2 | 2 3/4 in  | 5/16 in  | 1/2 in | Warning: Maximum RPM = 14,000. Use in a table-mounted router; not for use in a handheld router!                                                                                          | Amana Tool | \$50.21 |
| 56179-CNC | 1 1/4 in | 5/8 in   | 1/2 in | 2 | 2 9/16 in | 3/8 in   | 1/2 in | Warning: 56179-CNC has an open flute design (not antikickback) and is intended for high feed-rate CNC machine use only. Do not use in portable routers. Not for use in a handheld router | Amana Tool | \$69.71 |