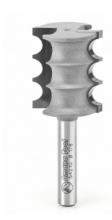

## **Amana Tool Triple Beading Carbide-Tipped 2-Flute**

Thank you for shopping with us! Three uniform beads are formed in one pass with this bit. Use it to produce reeded pilasters or table legs. Must be used with an edge guide or fence. Use in a handheld or table-mounted router.