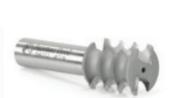

## **Amana Tool Triple Beading Carbide-Tipped 2-Flute**

Thank you for shopping with us! Three uniform beads are formed in one pass with this bit. Use it to produce reeded pilasters or table legs. Must be used with an edge guide or fence. Use in a handheld or table-mounted router.