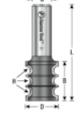

| Item # | Manufacturer | Diameter | Cut Height, Length, or Width | Flute | Overall Length | Radius | Shank  | Туре | Price   |
|--------|--------------|----------|------------------------------|-------|----------------|--------|--------|------|---------|
| 54210  | Amana Tool   | 7/8 in   | 1 in                         | 2     | 2 1/4 in       | 1/8 in | 1/4 in | Bead | \$40.88 |
| 54212  | Amana Tool   | 7/8 in   | 1 in                         | 2     | 2 3/4 in       | 1/8 in | 1/2 in | Bead | \$40.88 |