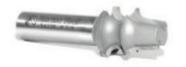

## **Amana Tool Edge Beading Carbide-Tipped 2-Flute**

Thank you for shopping with us! Similar to the corner bead but with a radiused rather than a hard-edged quirk. Since this bit lacks a pilot, it must be used with a fence or edge guide. Use in a handheld or table-mounted router.

| Item # | Manufacturer | Diameter | Cut Height, Length, or Width | Diameter (D1) | Flute | Overall Length | Radius  | Shank  | Price   |
|--------|--------------|----------|------------------------------|---------------|-------|----------------|---------|--------|---------|
| 54208  | Amana Tool   | 7/8 in   | 1 1/32 in                    | .500 in       | 2     | 2 3/4 in       | 5/32 in | 1/2 in | \$39.71 |