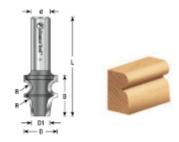

## **Amana Tool Edge Beading Carbide-Tipped 2-Flute**

Thank you for shopping with us! Similar to the corner bead but with a radiused rather than a hard-edged quirk. Since this bit lacks a pilot, it must be used with a fence or edge guide. Use in a handheld or table-mounted router.

| Item # | Manufacturer | Diameter | Cut Height, Length, or Width | Diameter (D1) | Flute | Overall Length | Radius  | Shank  | Price   |
|--------|--------------|----------|------------------------------|---------------|-------|----------------|---------|--------|---------|
| 54208  | Amana Tool   | 7/8 in   | 1 1/32 in                    | .500 in       | 2     | 2 3/4 in       | 5/32 in | 1/2 in | \$39.71 |