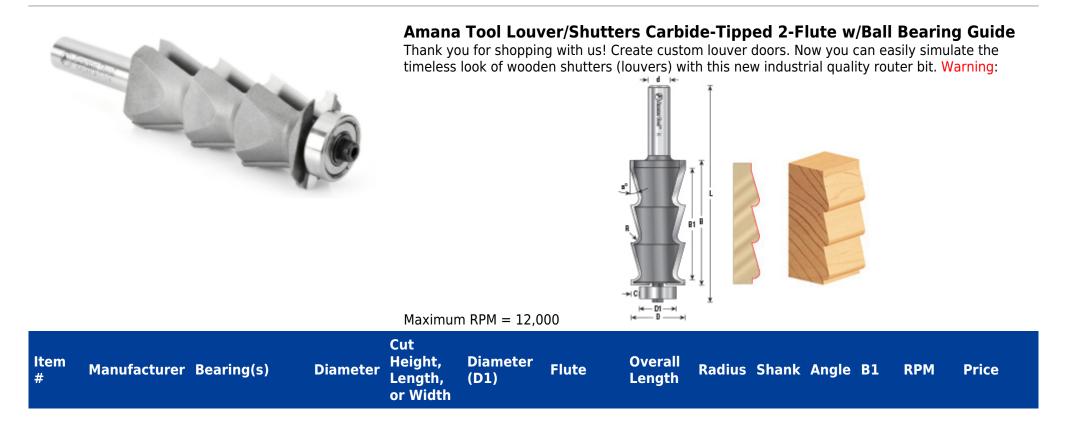

## Edge of Arlington Saw & Tool, Inc.

124 South Collins Arlington, TX 76010 Phone:817-461-7171 • Fax: 817-795-6651 Toll Free: 888-461-7171 Email: info@eoasaw.com Website: www.eoasaw.com

| 54246 A | Amana Tool | 47776, Amana<br>Tool Steel Ball<br>Bearing Guide<br>22mm Overall<br>Dia x 8mm Inner<br>Dia x 7mm<br>Height for<br>#54246 | 1 1/4 in | 2 29/32 in | 22mm | 2<br>w/Bearing | 5 5/32 in | 5/32 in | 1/2 in | 15 ™ | 2<br>9/32<br>in | Max<br>12,000 | \$89.68 |  |
|---------|------------|--------------------------------------------------------------------------------------------------------------------------|----------|------------|------|----------------|-----------|---------|--------|------|-----------------|---------------|---------|--|
|---------|------------|--------------------------------------------------------------------------------------------------------------------------|----------|------------|------|----------------|-----------|---------|--------|------|-----------------|---------------|---------|--|