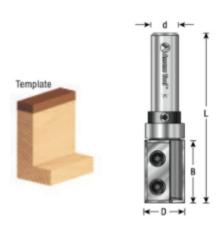

## Amana Tool Flush Trim Template Insert Carbide 2-Flute with Upper Ball Bearing

Thank you for shopping with us! Insert carbide is the economical way to go. Each knife has two edges; saves down time. Amana has three different grades of carbide for various applications, such as hardwood, softwood, MDF, solid surface, chipboard, and plywood.

| Item #  | Manufacturer | Diameter | Cut Height,<br>Length, or<br>Width | Flute | Knives  | Overall<br>Length | Replacement Parts                     | Shank  | Bearing(s) | Note | Price    |
|---------|--------------|----------|------------------------------------|-------|---------|-------------------|---------------------------------------|--------|------------|------|----------|
| RC-1230 | Amana Tool   | 3/4 in   | 30 mm                              | 2     | RCK-151 | 3 1/4 in          | Collar #47739; Knife<br>Screws #67115 | 1/2 in | 47721      |      | \$125.96 |

RC-2400 Amana Tool 3/4 in 50 mm 2 RCK-30 3 15/16 in Collar #47739; Knife Screws #67115

Collar #47739; Knife Screws #67115

1/2 in 47721

This tool is meant for difficult work. The knives are held with 3 screws.