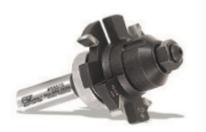

## **Amana Tool E-Z Dial™ Slot Cutters**

Thank you for shopping with us! Finally, a slot cutter without shims, spacers, and the need to disassemble the bit. Just turn the dial and lock the setting—it's that easy. The E-Z Dial™ adjusts in just seconds and is accurate to .004". Cutting precise grooves has never been easier. -Quick & Easy Set-Up—nothing to take apart. Just dial it, lock it, cut it. -Simply adjust the dial in 0.004" increments. -Easily make perfect grooves for today's undersized plywood. -Perfect for edge ("T") molding installation. Available in two sizes: -#55500 for 1/8" to 1/4" wide slots, 1/2" deep -#55510 for 1/4" to 1/2" wide slots, 1/2" deep Replacement parts: bearing #47738; screw #67110