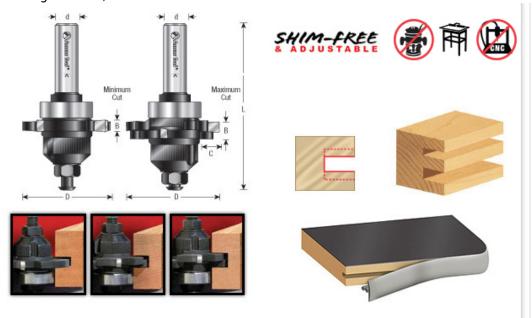

## **Amana Tool E-Z Dial™ Slot Cutters**

Thank you for shopping with us! Finally, a slot cutter without shims, spacers, and the need to disassemble the bit. Just turn the dial and lock the setting—it's that easy. The E-Z Dial™ adjusts in just seconds and is accurate to .004". Cutting precise grooves has never been easier. -Quick & Easy Set-Up—nothing to take apart. Just dial it, lock it, cut it. -Simply adjust the dial in 0.004" increments. -Easily make perfect grooves for today's undersized plywood. -Perfect for edge ("T") molding installation. Available in two sizes: -#55500 for 1/8" to 1/4" wide slots, 1/2" deep -#55510 for 1/4" to 1/2" wide slots, 1/2" deep Replacement parts: bearing #47738; screw #67110