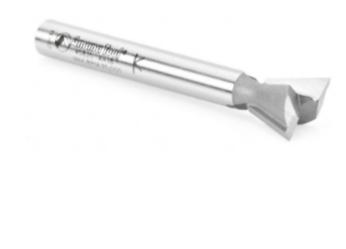

## Amana Tool 18° Angle Dovetail Carbide-Tipped Bit

Thank you for shopping with us! MAKE CLEAN & BEAUTIFUL DOVETAIL JOINTS! The dovetail joint is the strongest construction method for drawers, boxes, chests, and fine casework. Amana Tool® designs the bits needed by many router dovetail jigs that require cutting half-blind and through dovetails. We carry the bits for name-brand dovetail jigs, including Leigh®, Keller<sup>™</sup>, Omnijig®, and Incra®. The 18° dovetail bit is used with the Leigh® jig. ×

| Item # | Manufacturer | Application | Diameter | Cut Height, Length, or Width | Overall Length | Shank  | Angle Price           |
|--------|--------------|-------------|----------|------------------------------|----------------|--------|-----------------------|
| 45835  | Amana Tool   | Leigh #128  | 1/2 in   | .415 in                      | 2 1/4 in       | 1/4 in | 18 deg <b>\$22.61</b> |