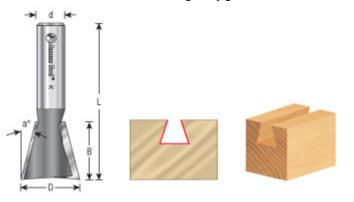

## Amana Tool 18° Angle Dovetail Carbide-Tipped Bit

Thank you for shopping with us! MAKE CLEAN & BEAUTIFUL DOVETAIL JOINTS! The dovetail joint is the strongest construction method for drawers, boxes, chests, and fine casework. Amana Tool® designs the bits needed by many router dovetail jigs that require cutting half-blind and through dovetails. We carry the bits for name-brand dovetail jigs, including Leigh®, Keller<sup>™</sup>, Omnijig®, and Incra®. The 18° dovetail bit is used with the Leigh® jig. ×

| Item # | Manufacturer | Application | Diameter | Cut Height, Length, or Width | Overall Length | Shank  | Angle Price           |
|--------|--------------|-------------|----------|------------------------------|----------------|--------|-----------------------|
| 45835  | Amana Tool   | Leigh #128  | 1/2 in   | .415 in                      | 2 1/4 in       | 1/4 in | 18 deg <b>\$22.61</b> |