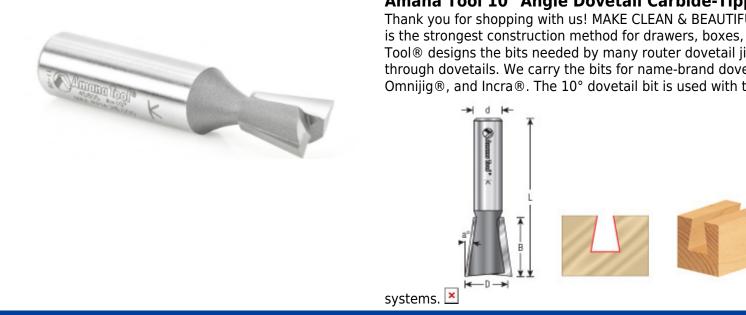

## Amana Tool 10° Angle Dovetail Carbide-Tipped Bits

Thank you for shopping with us! MAKE CLEAN & BEAUTIFUL DOVETAIL JOINTS! The dovetail joint is the strongest construction method for drawers, boxes, chests, and fine casework. Amana Tool® designs the bits needed by many router dovetail jigs that require cutting half-blind and through dovetails. We carry the bits for name-brand dovetail jigs, including Leigh®, Keller<sup>™</sup>, Omnijig®, and Incra®. The 10° dovetail bit is used with the Incra® and Leigh® dovetail