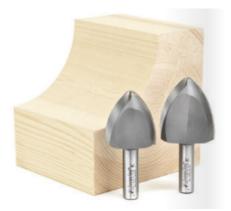

## **Amana Tool Large Radius Ovolo Carbide-Tipped 2-Flute**

Thank you for shopping with us! Now you can make extra-large coves with your router. This bit is perfect for creating beautiful coves for furniture or architectural crown moldings. With this bit, you can make large coves in any wood species. You'll never need to purchase cove molding again.

| Item # | Manufacturer | Diameter  | Cut Height, Length, or Width | Flute | Overall Length | Radius   | Shank  | Price    |
|--------|--------------|-----------|------------------------------|-------|----------------|----------|--------|----------|
| 49126  | Amana Tool   | 2 1/16 in | 2-3/16 in                    | 2     | 3 13/16 in     | 2 3/4 in | 1/2 in | \$146.93 |