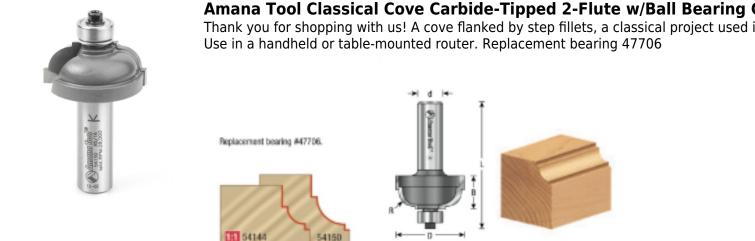

## **Edge of Arlington Saw & Tool, Inc.**

124 South Collins Arlington, TX 76010 Phone:817-461-7171 • Fax: 817-795-6651 Toll Free: 888-461-7171 Email: info@eoasaw.com Website: www.eoasaw.com

| Item # | • Manufacturer | Diameter | Cut Height, Length,<br>or Width | Flute       | Bearing(s)                              | Overall Length | Radius  | Shank  | Price   |
|--------|----------------|----------|---------------------------------|-------------|-----------------------------------------|----------------|---------|--------|---------|
| 54150  | Amana Tool     | 1 3/8 in | 5/8 in                          | 2 w/Bearing | 47706, 3/16 ID x 1/2 OD x<br>.195 Thick | 2 1/2 in       | 5/16 in | 1/2 in | \$49.43 |

## Amana Tool Classical Cove Carbide-Tipped 2-Flute w/Ball Bearing Guide

Thank you for shopping with us! A cove flanked by step fillets, a classical project used in period moldings, is produced by this tool.