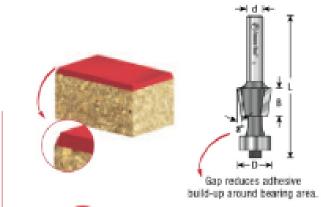

## Amana Tool Special Bevel Trim Carbide-Tipped 2-Flute with Ball Bearing Guide

Thank you for shopping with us! A very shallow bevel angle, the gap between the cutting edges, and the ball bearing pilot are the key features of this Amana Tool Special Bevel Trim Carbide-Tipped 2-Flute with Ball Bearing Guide bit. The gap collects adhesive residue that usually fouls the pilot and

thus degrades the cut.

| Item # Mar | nufacturer |        | Cut Height,<br>Length, or<br>Width | Bearing(s)                                                                                                           | Flute       | Note                                                                                 | Overall<br>Length | Shank  | Angle | Price   |
|------------|------------|--------|------------------------------------|----------------------------------------------------------------------------------------------------------------------|-------------|--------------------------------------------------------------------------------------|-------------------|--------|-------|---------|
| 47210 Ama  | ana Tool   | 5/8 in | 15/32 in                           | Standard replacement<br>bearing (.500 in dia)<br>#47706 or new #47715<br>(.492 in dia) for use after<br>resharpening | 2 w/Bearing | A special 8 deg<br>bevel tool with a<br>gap (.287 in) to<br>reduce glue build-<br>up | 2 1/4 in          | 1/4 in | 8 deg | \$31.88 |