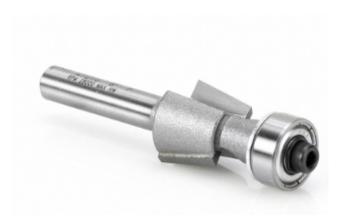

## Amana Tool Special Bevel Trim Carbide-Tipped 2-Flute with Ball Bearing Guide

Thank you for shopping with us! A very shallow bevel angle, the gap between the cutting edges, and the ball bearing pilot are the key features of this Amana Tool Special Bevel Trim Carbide-Tipped 2-Flute with Ball Bearing Guide bit. The gap collects adhesive residue that usually fouls the pilot and

thus degrades the cut.

| Item # Mar | nufacturer |        | Cut Height,<br>Length, or<br>Width | Bearing(s)                                                                                                           | Flute       | Note                                                                                 | Overall<br>Length | Shank  | Angle | Price   |
|------------|------------|--------|------------------------------------|----------------------------------------------------------------------------------------------------------------------|-------------|--------------------------------------------------------------------------------------|-------------------|--------|-------|---------|
| 47210 Ama  | ana Tool   | 5/8 in | 15/32 in                           | Standard replacement<br>bearing (.500 in dia)<br>#47706 or new #47715<br>(.492 in dia) for use after<br>resharpening | 2 w/Bearing | A special 8 deg<br>bevel tool with a<br>gap (.287 in) to<br>reduce glue build-<br>up | 2 1/4 in          | 1/4 in | 8 deg | \$31.88 |