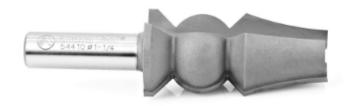

## Amana Tool Reversible Crown Molding Extender Carbide-Tipped 2-Flute

Thank you for shopping with us! **Create crown molding up to 4 1/2" wide!** Now you can make extra-large architectural crown moldings with your table-mounted router. Our new extender bit enables you to make unique crown moldings in every type of wood. You're no longer limited to the small selection of crown moldings at the lumber dealer. This specially designed bit works in conjunction with either our vertical or horizontal crown molding bits, allowing you to make crown moldings up to 4 1/2" wide. Bevel back edges, cutting off 45° excess using one of our chamfer bits. Can be used with other crown molding bits to create many different combinations!

Can be used with other crown
54410 Amana Tool 1 1/4 in 2-3/8 in 2 molding bits to create many 4 in 7/16 in 3 15/16 in 1/2 in \$82.65
different combinations!