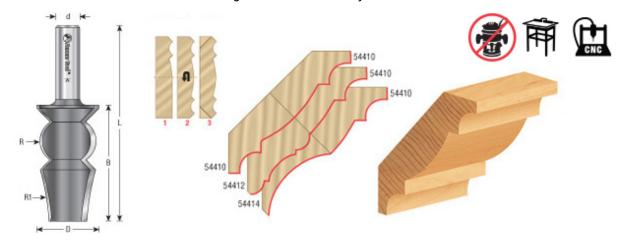

## Amana Tool Reversible Crown Molding Extender Carbide-Tipped 2-Flute

Thank you for shopping with us! **Create crown molding up to 4 1/2" wide!** Now you can make extra-large architectural crown moldings with your table-mounted router. Our new extender bit enables you to make unique crown moldings in every type of wood. You're no longer limited to the small selection of crown moldings at the lumber dealer. This specially designed bit works in conjunction with either our vertical or horizontal crown molding bits, allowing you to make crown moldings up to 4 1/2" wide. Bevel back edges, cutting off 45° excess using one of our chamfer bits. Can be used with other crown molding bits to create many different combinations!

Can be used with other crown
54410 Amana Tool 1 1/4 in 2-3/8 in 2 molding bits to create many 4 in 7/16 in 3 15/16 in 1/2 in \$82.65
different combinations!