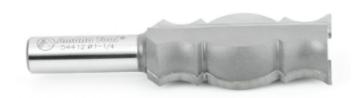

## **Amana Tool Reversible Crown Molding Carbide-Tipped 2-Flute**

Thank you for shopping with us! **Give your ceilings that finished look!** With this bit you can easily make classic crown moldings with your table-mounted router. The beautiful profile is a large cove flanked by roundovers. Use your fence to control the cutting depth and a featherboard to keep the stock firmly positioned against the fence. Bevel back edges, cutting off 45° excess with one of our chamfer bits. Can be used with other crown molding bits to create many different combinations!

| Item # | Diameter | Cut Height,<br>Length, or<br>Width | Flute | Manufacturer | Note                                                                             | Overall<br>Length | Radius | R1/Radius | R2/Radius | Shank  | Price   |
|--------|----------|------------------------------------|-------|--------------|----------------------------------------------------------------------------------|-------------------|--------|-----------|-----------|--------|---------|
| 54412  | 1 1/4 in | 2 7/16 in                          | 2     | Amana Tool   | Can be used with other crown molding bits to create many different combinations! | 4 1/16 in         | 3/8 in | 7/8 in    | 7/16 in   | 1/2 in | \$89.21 |