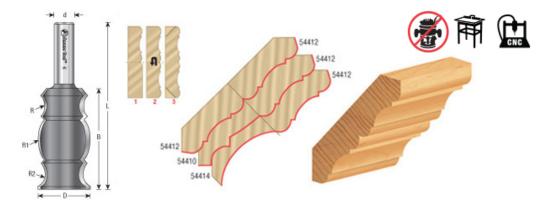

## **Amana Tool Reversible Crown Molding Carbide-Tipped 2-Flute**

Thank you for shopping with us! **Give your ceilings that finished look!** With this bit you can easily make classic crown moldings with your table-mounted router. The beautiful profile is a large cove flanked by roundovers. Use your fence to control the cutting depth and a featherboard to keep the stock firmly positioned against the fence. Bevel back edges, cutting off 45° excess with one of our chamfer bits. Can be used with other crown molding bits to create many different combinations!

| Item # | Diameter | Cut Height,<br>Length, or<br>Width | Flute | Manufacturer | Note                                                                             | Overall<br>Length | Radius | R1/Radius | R2/Radius | Shank  | Price   |
|--------|----------|------------------------------------|-------|--------------|----------------------------------------------------------------------------------|-------------------|--------|-----------|-----------|--------|---------|
| 54412  | 1 1/4 in | 2 7/16 in                          | 2     | Amana Tool   | Can be used with other crown molding bits to create many different combinations! | 4 1/16 in         | 3/8 in | 7/8 in    | 7/16 in   | 1/2 in | \$89.21 |