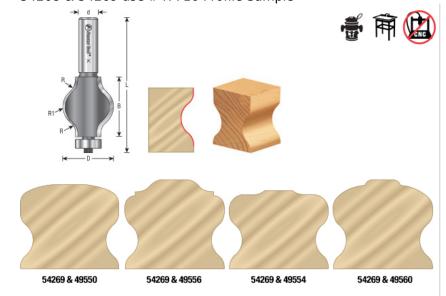

## Amana Tool Handrail Carbide-Tipped 2-Flute w/Ball Bearing Guide

Thank you for shopping with us! Shape the sides of a handrail to make it both attractive and easy to grip. (Then ease the top edges with the table edge bits.) Use in a handheld or table-mounted router. Replacement bearings #54262 use 47706 Replacement bearings #'s 54268 & 54269 use #47716 Profile Sample -

| 54262 | Amana Tool | 1 3/8 in | 1 1/2 in | 47706, Amana Tool 3/16 ID x 1/2<br>OD x .195 Thick Steel Ball<br>Bearing Guide       | 2 w/Bearing | 3 3/8 in | 1/8 in | 19/32 in | 1/2 in | \$93.30 |
|-------|------------|----------|----------|--------------------------------------------------------------------------------------|-------------|----------|--------|----------|--------|---------|
| 54269 | Amana Tool | 1 1/4 in | 1 1/2 in | 47716, Amana Tool Metric 5mm<br>ID x 16mm OD x 5mm Thick<br>Steel Ball Bearing Guide | 2 w/Bearing | 3 3/8 in | 3/8 in | 1/2 in   | 1/2 in | \$84.00 |