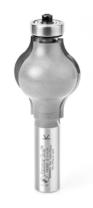

## Amana Tool Handrail Carbide-Tipped 2-Flute w/Ball Bearing Guide

Thank you for shopping with us! Shape the sides of a handrail to make it both attractive and easy to grip. (Then ease the top edges with the table edge bits.) Use in a handheld or table-mounted router. Replacement bearings #54262 use 47706 Replacement bearings #'s 54268 & 54269 use #47716 Profile Sample -

| 54262 | Amana Tool | 1 3/8 in | 1 1/2 in | 47706, Amana Tool 3/16 ID x 1/2<br>OD x .195 Thick Steel Ball<br>Bearing Guide       | 2 w/Bearing | 3 3/8 in | 1/8 in | 19/32 in | 1/2 in | \$93.30 |
|-------|------------|----------|----------|--------------------------------------------------------------------------------------|-------------|----------|--------|----------|--------|---------|
| 54269 | Amana Tool | 1 1/4 in | 1 1/2 in | 47716, Amana Tool Metric 5mm<br>ID x 16mm OD x 5mm Thick<br>Steel Ball Bearing Guide | 2 w/Bearing | 3 3/8 in | 3/8 in | 1/2 in   | 1/2 in | \$84.00 |