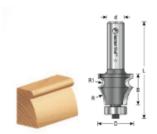

## Amana Tool Drawing Line Carbide-Tipped 2-Flute w/Ball Bearing Guide

Thank you for shopping with us! An edge bead without a quirk is produced by this bit. Several different profile proportions are available. The depth-of-cut setting determines whether you get a fillet above the bead. Use in a handheld or table-mounted router. Replacement bearing #47716

| Item # | Manufacturer | Diameter | Cut Height, Length, or<br>Width | Flute       | Bearing(s) | Overall Length | Radius   | R1/Radius | Shank  | Price   |
|--------|--------------|----------|---------------------------------|-------------|------------|----------------|----------|-----------|--------|---------|
| 54354  | Amana Tool   | 1 in     | 7/8 in                          | 2 w/Bearing | 47716      | 2 3/4 in       | 19/32 in | 5/32 in   | 1/2 in | \$34.39 |
| 54350  | Amana Tool   | 1 in     | 7/8 in                          | 2 w/Bearing | 47716      | 2 3/4 in       | 1 in     | 3/32 in   | 1/2 in | \$34.39 |