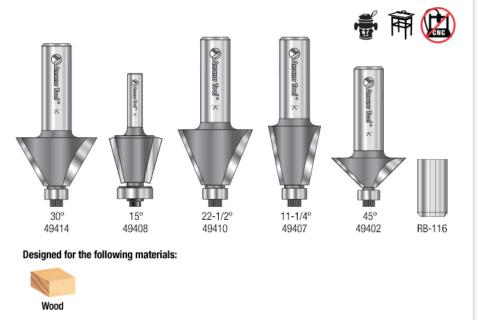

## **Amana Tool AMS Series 5-Pc Chamfer Carbide-Tipped Router Bit Collection**

Thank you for shopping with us! Chamfer or bevel edges for decorative effect or to form edge miter joints. Produce crisp, uniform edges at accurate angles to make 4-, 6-, 8-, 12-, or 16-sided boxes. For best results, use in a router table. Stored in a solid wood showcase storage box with a Plexiglas® clear lid. Refer to images for more information. Set includes: 49402, 49407, 49408, 49410, 49414, RB-116

Wood Storage Box Dimensions 8" L x 6-1/4" W x 3-1/4" H

5-Piece Carbide-Tipped 11-1/4  $^{\text{TM}}$ , 15  $^{\text{TM}}$ , 22-1/2  $^{\text{TM}}$ , 30  $^{\text{TM}}$ , and 45  $^{\text{TM}}$  Chamfer Router Bit Collection

AMS-184 Amana Tool

49402, 49407, 49408, 49410, 49414, RB-116 stored in a solid wood showcase storage box with a 5 Plexiglas™ clear lid.

\$223.91