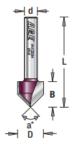

## **Amana Pro-Series V Groove Router Bits**

Thank you for shopping with us!

Cut decorative V grooves and lettering on signs with these V Groove router bits. Use with an edge guide to chamfer and bevel edges. 2-Flute Pro-Series Carbide-Tipped

| Item # | Manufacturer | Diameter | Cut Height, Length, or Width | Overall Length | Shank  | Angle  | Price   |
|--------|--------------|----------|------------------------------|----------------|--------|--------|---------|
| MD230  | Amana Tool   | 1/2 in   | 5/8 in                       | 1 3/4 in       | 1/4 in | 60 deg | \$22.73 |
| MD232  | Amana Tool   | 3/8 in   | 7/16 in                      | 1 5/8 in       | 1/4 in | 90 deg | \$18.38 |
| MD234  | Amana Tool   | 1/2 in   | 1/2 in                       | 1 3/4 in       | 1/4 in | 90 deg | \$20.21 |