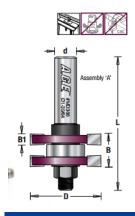

## **Amana Pro-Series Tongue & Groove Assembly**

Thank you for shopping with us!

Cut perfectly fitted tongue and groove joints on stock between 5/8" and 3/4" thick with a table-mounted router and this assembly. 2-Flute Pro-Series Carbide-Tipped

| Item # | Manufacturer | Diameter   |        | Cut Height, Length, or<br>Width | Overall Length | Shank  | T&G Material Thickness Range | Price   |
|--------|--------------|------------|--------|---------------------------------|----------------|--------|------------------------------|---------|
| MD366  | Amana Tool   | 1 39/64 in | 1/4 in | 3/4 in                          | 3 in           | 1/2 in | 5/8 - 3/4 in                 | \$53.10 |