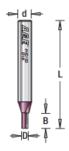

## Amana Pro-Series Straight Plunge Router Bits - 1/4" Shank, 1-Flute

Thank you for shopping with us!

A single flute bit should be used where cut speed is more important than cut finish. Improved chip clearance is possible with a single flute, resulting in faster cuts. 1/4" shank. Carbide-tipped.

| Item # Man | ufacturer [ | Diameter | Cut Height, Length, or Width | Flute | Overall Length | Shank  | Price   |
|------------|-------------|----------|------------------------------|-------|----------------|--------|---------|
| MD102 Ama  | na Tool 1   | L/4 in   | 1 in                         | 1     | 2 1/4 in       | 1/4 in | \$11.36 |