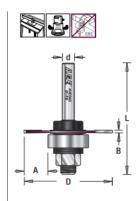

## **Amana Pro-Series Slotting Cutter Assemblies**

Thank you for shopping with us! Groove edges for T-moldings, splines, biscuits, and other purposes. Route tongue-and-groove joinery. 3-wing cutters provide an

**Cutter top view** 

excellent cut finish. 3-Wing Pro-Series Carbide-Tipped

| Item # | Manufacturer | Diameter | <b>Cut Depth</b> | Cut Height, Length, or Width | Overall Length | Shank  | Wings  | Price   |
|--------|--------------|----------|------------------|------------------------------|----------------|--------|--------|---------|
| MD340  | Amana Tool   | 1 7/8 in | 1/2 in           | 1/16 in                      | 2 5/16 in      | 1/4 in | 3-wing | \$18.83 |
| MD341  | Amana Tool   | 1 7/8 in | 1/2 in           | 3/32 in                      | 2 5/16 in      | 1/4 in | 3-wing | \$20.36 |
| MD342  | Amana Tool   | 1 7/8 in | 1/2 in           | 1/8 in                       | 2 5/16 in      | 1/4 in | 3-wing | \$20.40 |
| MD344  | Amana Tool   | 1 7/8 in | 1/2 in           | 1/4 in                       | 2 5/16 in      | 1/4 in | 3-wing | \$21.00 |