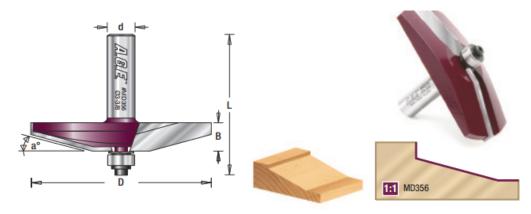

2-Flute Pro-Series Carbide-Tipped

| Item # Diameter | Cut Height, Length, or Width | Manufacturer | Overall Length | Shank  | Angle  | Price   |
|-----------------|------------------------------|--------------|----------------|--------|--------|---------|
| MD356 3 1/2 in  | 1/2 in                       | Amana Tool   | 2 7/16 in      | 1/2 in | 15 deg | \$83.03 |