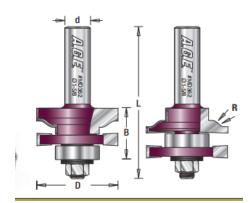

## Amana Pro-Series Ogee Stile & Rail Set Router Bit

Thank you for shopping with us!

Our rail and stile sets give you two complete bits: one for the rail cuts, one for the stiles. Make cabinet doors and all varieties of frame-and-panel assemblies for furniture and architectural applications. 2-Flute Pro-Series Carbide-Tipped

| Item # Manufacturer | Diameter | Cut Height,<br>Length, or Width | Bearing(s)                                                                                | Overall Length | Radius   | Shank  | Price   |
|---------------------|----------|---------------------------------|-------------------------------------------------------------------------------------------|----------------|----------|--------|---------|
| MD362 Amana Tool    | 1 5/8 in | 1 in                            | 47708, Amana Tool Steel Ball Bearing Guide 7/8 Overall Dia x 5/16 Inner Dia x 9/32 Height | 2 29/32 in     | 13/64 in | 1/2 in | \$92.03 |