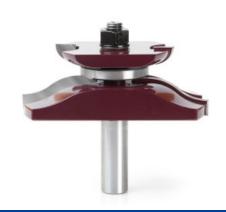

## Amana Pro Series Ogee Raised Panel w/Back Cutter: 2 Flute

Thank you for shopping with us!

With this raised-panel bit, create raised panels for cabinet doors, frame-and-panel furniture, and architectural paneling. Replacement Bearing 47713 for 'A', 47763 for 'A1'

| Item # | Manufacturer | Diameter | B1     | Cut Height,<br>Length, or Width | Diameter (D1) | Overall<br>Length | Radius | R1/Radius | Reveal    | Shank  | Price    |
|--------|--------------|----------|--------|---------------------------------|---------------|-------------------|--------|-----------|-----------|--------|----------|
| MD358  | Amana Tool   | 3 3/8 in | 5/8 in | 1-3/16 in                       | 2 1/8 in      | 3 1/16 in         | 7/8 in | 5/16 in   | 1 1/16 in | 1/2 in | \$123.26 |